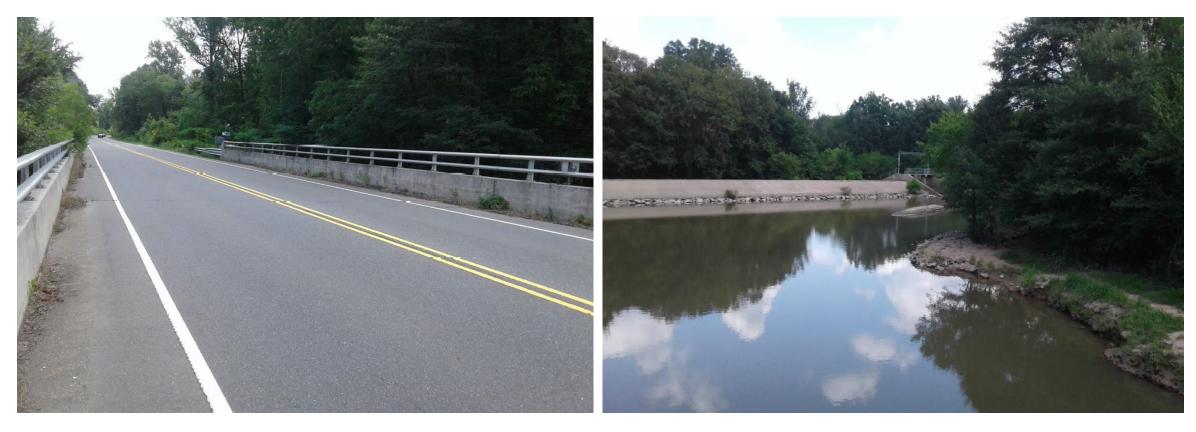

### **Old Location**

### Station B3040000/UCFRBA #20 Relocated

- Station B3040000/UCFRBA #20 has been relocated due to safety concerns
- This station is co-monitored with the DWR Ambient Monitoring Program, who expressed safety concerns due to the bridge's high railings and heavy traffic
- Found suitable sampling location on a stormwater control structure just upstream, which is accessible via a foot path
- New location is in a game land, so orange vests are required during hunting season
- USGS gauge also located at this site