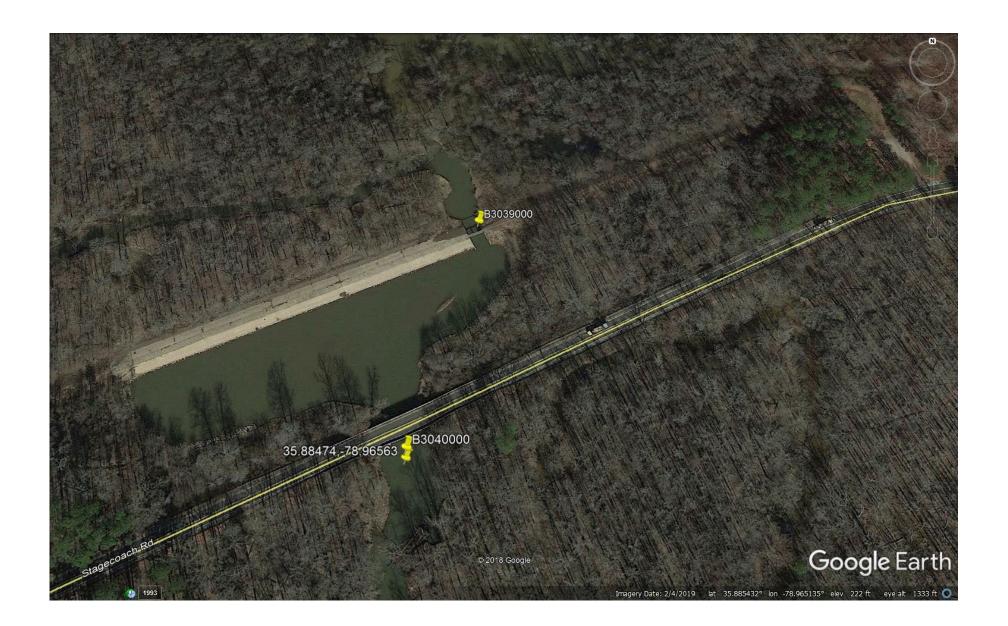

### **Old Location**

### Station B3040000/UCFRBA #20 Relocated

- Station B3040000/UCFRBA #20 has been relocated due to safety concerns
- This station is co-monitored with the DWR Ambient Monitoring Program, who expressed safety concerns due to the bridge's high railings and heavy traffic
- Found suitable sampling location on a stormwater control structure just upstream, which is accessible via a foot path
- New location is in a game land, so orange vests are required during hunting season
- USGS gauge also located at this site