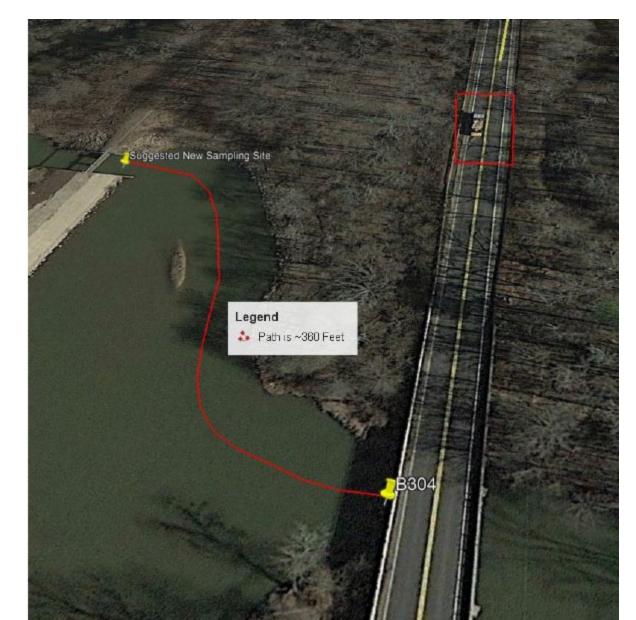

### **New Location**

### Station B3040000/UCFRBA #20 Relocated

- Station B3040000/UCFRBA #20 has been relocated due to safety concerns
- This station is co-monitored with the DWR Ambient Monitoring Program, who expressed safety concerns due to the bridge's high railings and heavy traffic
- Found suitable sampling location on a stormwater control structure just upstream, which is accessible via a foot path
- New location is in a game land, so orange vests are required during hunting season
- USGS gauge also located at this site